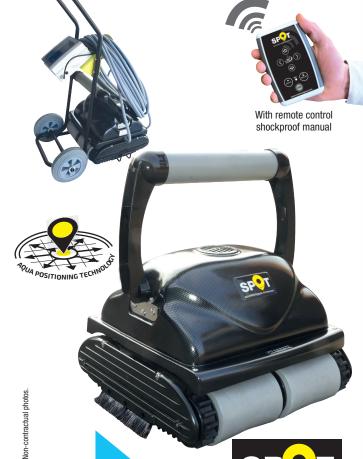

## **EXPERT OPINION**

SPOT is a fully automated professional robotic vacuum cleaner either powered by standard poolside power, or by battery.

It precisely and quickly maps out and cleans the pool using Aqua Positioning Technology, and enjoys a 34-year pedigree for durability and performance.

### **TECHNICAL INFORMATIONS**

Mode Basin area **Cleaning speed** Suction power Filtration capacity Trolley Infrared Cable length Brush type Side brush Cleaner width Weight off/in water Power supply Depth mini/maxi Temperature mini/maxi Reference

Floor and walls Up to 350m<sup>2</sup> 10 to 15m/min 27m3/h 3.1kg Premium Yes 24m PVC or PVA Optional 40cm 8.5kg/1.8kg 0.30m/5m 43° / 100°F xygpsp100

110 v-240 v /24 vdc

filtration bag 5 and 250 µ

\*Bluetooth application to download